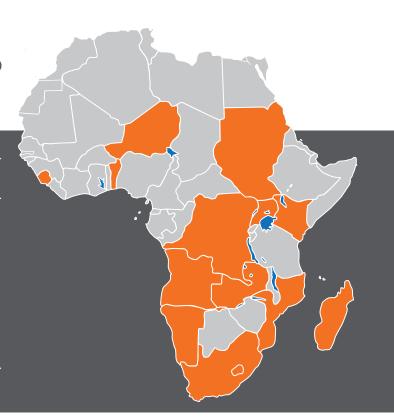

## **PROJECT IMPLEMENTATION MAP**

| Country    | Installed<br>Storage<br>(kWh) | Country      | Installed<br>Storage<br>(kWh) |
|------------|-------------------------------|--------------|-------------------------------|
| Angola     | 372                           | Niger        | 286                           |
| Benin      | 195                           | Senegal      | 320                           |
| DR Congo   | 778                           | Sierra Leone | 65                            |
| Lesotho    | 363                           | South Africa | 3835                          |
| Madagascar | 351                           | South Sudan  | 125                           |
| Malawi     | 122                           | Sudan        | 52                            |
| Mozambique | 858                           | Uganda       | 407                           |
| Namibia    | 1000                          | Zambia       | 768                           |

Grand Total: 9,897 kWh