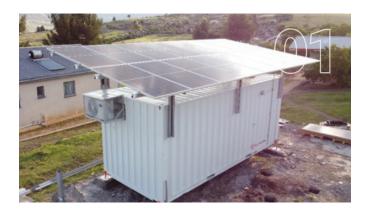

#### Compact, Reliable, Portable

- Ideal for off-grid rural health clinics and power hubs for PUE.
- Fully integrated PV-ready inverter and battery cabinet

Low Voltage: 7.6-16 kW | 5.3 - 48 kWh