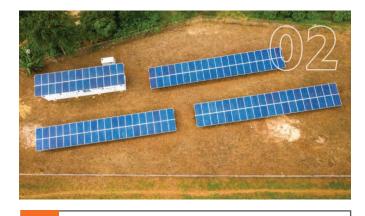

# SUSTAIN EXTENDED™ Big, Powerful, Reliable

- 40 ft container (or 2 x 20ft)
- Ideal for larger mini-grids, metro-grids, farms and remote locations with no grid access

Low Voltage: 12-72 kW | 43-450kWh High Voltage: 250-1300 kW | 250-1300 kWh