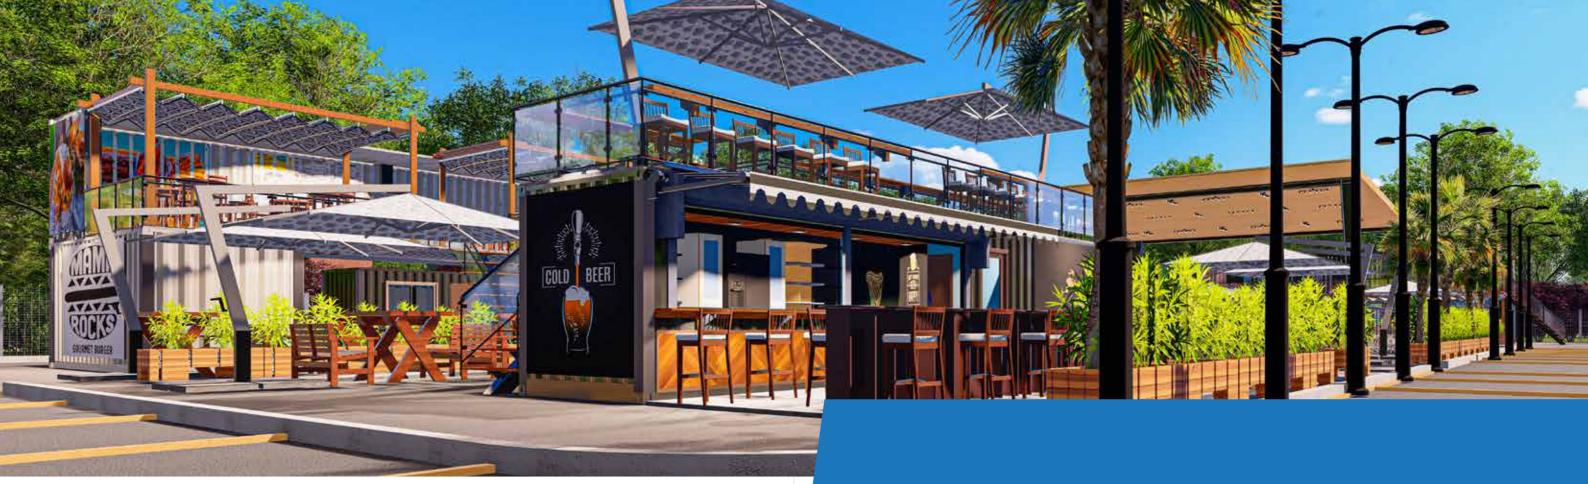

#### **Facilities**

- A Terrace Restaurant (accommodating 30+ people)
- A Bar with upstair seating (accommodating 30+ people)
- Entertainment area (For bands, shows, exhibitions etc..) with out door seating for 100 people.
- Upstairs Retail Shops (16 shops)
- Downstairs Space for cafes / restaurants or 16 shops.
- Washrooms and facilities
- Management office