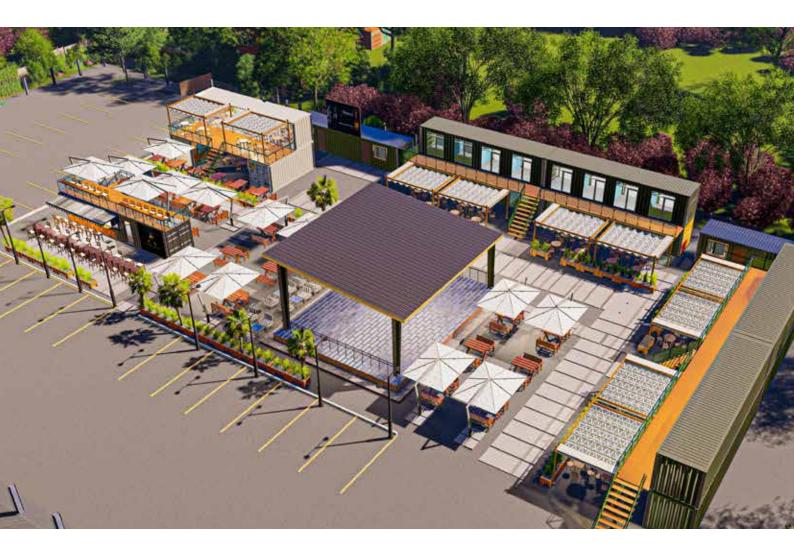

#### Design

Designed by our in house architects the shopping centre is built entirely with recycled shipping containers. Packed with shops, cafes, a bar, fantastic food outlets and an entertainment venue, designed to draw in the crowds. People will not only come to visit the shops and restaurants, they will come to marvel at the state-of-the-art architecture.

#### **Facilities**

- A Terrace Restaurant (accommodating 30+ people)
- A Bar with upstair seating (accommodating 30+ people)
- Entertainment area (For bands, shows, exhibitions etc..) with out door seating for 100 people.
- Upstairs Retail Shops (16 shops)
- Downstairs Space for cafes / restaurants or 16 shops.
- Washrooms and facilities
- Management office

Designed by our in house architects the shopping centre is built entirely with recycled shipping containers. Packed with shops, cafes, a bar, fantastic food outlets and an entertainment venue, designed to draw in the crowds. People will not only come to visit the shops and restaurants, they will come to marvel at the state-of-the-art architecture.