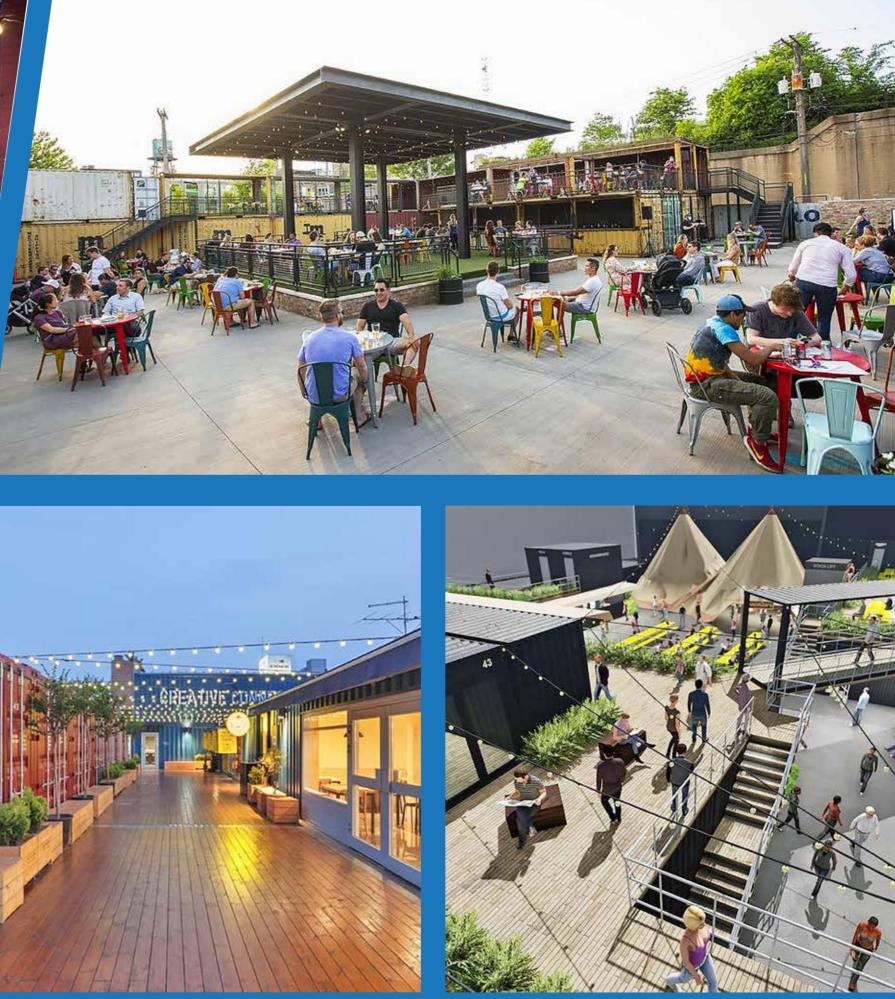

#### Design

Designed by our in house architects the shopping centre is built entirely with recycled shipping containers. Packed with shops, cafes, a bar, fantastic food outlets and an entertainment venue, designed to draw in the crowds. People will not only come to visit the shops and restaurants, they will come to marvel at the state-of-the-art architecture.

The concept is to provide modern architecture, great street food, trendy shops and bars, and cool restaurants!

#### **Facilities**

- A Terrace Restaurant (accommodating 30+ people)
- A Bar with upstair seating (accommodating 30+ people)
- Entertainment area (For bands, shows, exhibitions etc..) with out door seating for 100 people.
- Upstairs Retail Shops (16 shops)
- Downstairs Space for cafes / restaurants or 16 shops.
- Washrooms and facilities
- Management office

Designed by our in house architects the shopping centre is built entirely with recycled shipping containers. Packed with shops, cafes, a bar, fantastic food outlets and an entertainment venue, designed to draw in the crowds. People will not only come to visit the shops and restaurants, they will come to marvel at the state-of-the-art architecture.